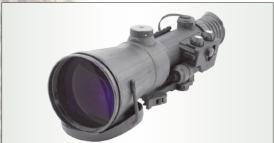

## **VULCAN 8X**

## Night Vision Riflescope

The Armasight Vulcan scopes represent the apex for the night vision weapon sight technology.

Host of the Vulcan features including wireless remote control, ability to use either CR123A or AA battery and quick release Picatinny mount with locks. Small on dimensions, but big on value – the Armasight Vulcan will not unbalance your rifle; it mounts on an adjustable mount that will fit weaver or Picatinny rails, and can be mounted in seconds without tools.

The Vulcan has multicoated all-glass lenses and an internally adjustable fine reticle that makes precise shot placement incredibly easy. This night vision riflescope is also water, dust and sand proof for increased reliability. Complete with tactical rails for lasers or illuminators (high power IR illuminator included as standard), the Armasight Vulcan is ideal for the predator hunter, tactical marksmen, or anyone that needs a compact and light night vision riflescope.