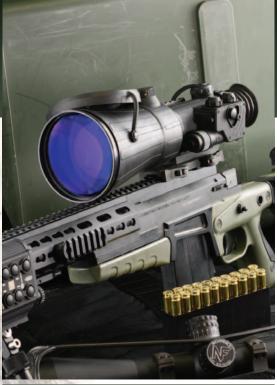

## **VULCAN 8X**

## Night Vision Riflescope

The Armasight Vulcan scopes represent the apex for the night vision weapon sight technology.

Host of the Vulcan features including wireless remote control, ability to use either CR123A or AA battery and quick release Picatinny mount with locks. Small on dimensions, but big on value – the Armasight Vulcan will not unbalance your rifle; it mounts on an adjustable mount that will fit weaver or Picatinny rails, and can be mounted in seconds without tools.

The Vulcan has multicoated all-glass lenses and an internally adjustable fine reticle that makes precise shot placement incredibly easy. This night vision riflescope is also water, dust and sand proof for increased reliability. Complete with tactical rails for lasers or illuminators (high power IR illuminator included as standard), the Armasight Vulcan is ideal for the predator hunter, tactical marksmen, or anyone that needs a compact and light night vision riflescope.

- Mide array of IIT configurations
- A Shock protected, all-glass IR transmission multicoated optics
- A Bright light cut-off
- A Illuminated reticle with brightness adjustment
- Mireless remote control included
- A XLR-IR850 Detachable X Long-Range Infrared Illuminator
- Waterproof design
- Powered by a single CR123A Lithium or AA battery
- A Low battery indicator
- **Quick release mount**
- Mounts to standard weaver rails
- A Limited Two-Year Warranty