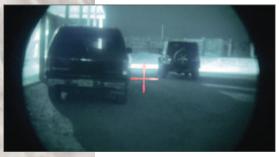

## **VULCAN 8X**

## Night Vision Riflescope

The Armasight Vulcan scopes represent the apex for the night vision weapon sight technology.

Host of the Vulcan features including wireless remote control, ability to use either CR123A or AA battery and quick release Picatinny mount with locks. Small on dimensions, but big on value – the Armasight Vulcan will not unbalance your rifle; it mounts on an adjustable mount that will fit weaver or Picatinny rails, and can be mounted in seconds without tools.

The Vulcan has multicoated all-glass lenses and an internally adjustable fine reticle that makes precise shot placement incredibly easy. This night vision riflescope is also water, dust and sand proof for increased reliability. Complete with tactical rails for lasers or illuminators (high power IR illuminator included as standard), the Armasight Vulcan is ideal for the predator hunter, tactical marksmen, or anyone that needs a compact and light night vision riflescope.