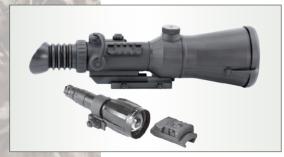

The Vulcan has multicoated all-glass lenses and an internally adjustable fine reticle that makes precise shot placement incredibly easy. This night vision riflescope is also water, dust and sand proof for increased reliability. Complete with tactical rails for lasers or illuminators (high power IR illuminator included as standard), the Armasight Vulcan is ideal for the predator hunter, tactical marksmen, or anyone that needs a compact and light night vision riflescope.

- Mide array of IIT configurations
- A Shock protected, all-glass IR transmission multicoated optics
- A Bright light cut-off
- A Illuminated reticle with brightness adjustment
- Mireless remote control included
- A XLR-IR850 Detachable X Long-Range Infrared Illuminator
- Waterproof design
- Powered by a single CR123A Lithium or AA battery
- A Low battery indicator
- **Quick release mount**
- Mounts to standard weaver rails
- A Limited Two-Year Warranty