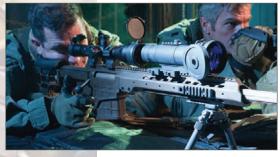

## **CO-LRHD** Night Vision Clip-On System

The Armasight CO-LR (Clip On – Long Range) is a night vision unit that mounts in front of any existing day scope, converting the scope into a night vision-capable device with a viewing range of up to 1000 yards. Suitable for use with most commercial and military specification daytime scopes (up to 12X magnification), the CO-LR can be mounted/dismounted on any standard Picatinny rail in seconds, with no special tools required. Because the CO-LR can be mounted to an existing day scope, no re-zeroing is required. The CO-LR allows the user to maintain consistent positioning and shooting accuracy, all while maintaining the use of a fully familiar day scope.

The CO-LR is packed with innovative features like automatic brightness control , bright light shut-off, and wireless remote control. MIL-STD-810 housing of CO-LR is designed to take just about anything the great outdoors can throw at it.