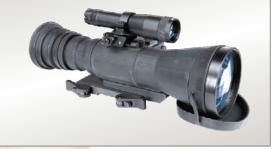

## **CO-LRHD** Night Vision Clip-On System

The Armasight CO-LR (Clip On – Long Range) is a night vision unit that mounts in front of any existing day scope, converting the scope into a night vision-capable device with a viewing range of up to 1000 yards. Suitable for use with most commercial and military specification daytime scopes (up to 12X magnification), the CO-LR can be mounted/dismounted on any standard Picatinny rail in seconds, with no special tools required. Because the CO-LR can be mounted to an existing day scope, no re-zeroing is required. The CO-LR allows the user to maintain consistent positioning and shooting accuracy, all while maintaining the use of a fully familiar day scope.

- Simple and quick conversion of day scope to Night Vision
- Automatic brightness control
- Mounts in front of riflescope with no re-zeroing required
- A Equipped with wireless remote control
- Powered by a single alkaline 1.5V AA or 3V CR123A lithium battery
- Quick-release mount
- A Mil standard compliant
- A Limited two-year warranty

| Image Tube                 | Gen 2+ HD - "High Definition" 55-72 lp/mm              |
|----------------------------|--------------------------------------------------------|
| Magnification              | 1x (recommended to use with up to 12x day time optics) |
| Lens System                | F1:1.54, 108 mm                                        |
| FOV (°)                    | 10                                                     |
| Exit Pupil (mm)            | 40                                                     |
| Range of Focus (m)         | 10 to infinity                                         |
| Diopter Adjustment         | No                                                     |
| Controls                   | Direct                                                 |
| Remote Control             | Yes (Wireless)                                         |
| Brightness Control         | Automatic                                              |
| Bright Light Cut-off       | Yes                                                    |
| Infrared Illuminator       | Detachable Long Range IR Illuminator                   |
| Low Battery Indicator      | Yes                                                    |
| Power Supply               | 1 x 1.5V AA type battery or 1 x 3V CR123A type battery |
| Battery Life (hours)       | 40 ( 3 V ) / 25 (1.5 V )                               |
| Environmental Rating       | Waterproof                                             |
| MIL-STD-810                | Complies                                               |
| Operating Temperature (°C) | -40 to +50                                             |
| Storage Temperature (°C)   | -50 to +50                                             |
| Dimensions (mm/in)         | 235 x 97x 80 / 9.25 x 3.8 x 3.14                       |
| Weight (kg/lbs)            | 0.91/2                                                 |