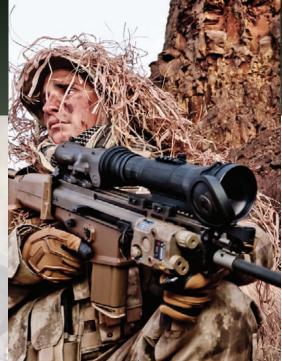

## **CO-LRHD** Night Vision Clip-On System

The Armasight CO-LR (Clip On – Long Range) is a night vision unit that mounts in front of any existing day scope, converting the scope into a night vision-capable device with a viewing range of up to 1000 yards. Suitable for use with most commercial and military specification daytime scopes (up to 12X magnification), the CO-LR can be mounted/dismounted on any standard Picatinny rail in seconds, with no special tools required. Because the CO-LR can be mounted to an existing day scope, no re-zeroing is required. The CO-LR allows the user to maintain consistent positioning and shooting accuracy, all while maintaining the use of a fully familiar day scope.

The CO-LR is packed with innovative features like automatic brightness control , bright light shut-off, and wireless remote control. MIL-STD-810 housing of CO-LR is designed to take just about anything the great outdoors can throw at it.