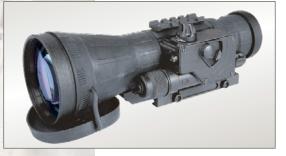

## **CO-LRHD** Night Vision Clip-On System

The Armasight CO-LR (Clip On – Long Range) is a night vision unit that mounts in front of any existing day scope, converting the scope into a night vision-capable device with a viewing range of up to 1000 yards. Suitable for use with most commercial and military specification daytime scopes (up to 12X magnification), the CO-LR can be mounted/dismounted on any standard Picatinny rail in seconds, with no special tools required. Because the CO-LR can be mounted to an existing day scope, no re-zeroing is required. The CO-LR allows the user to maintain consistent positioning and shooting accuracy, all while maintaining the use of a fully familiar day scope.

- Simple and quick conversion of day scope to Night Vision
- Automatic brightness control
- Mounts in front of riflescope with no re-zeroing required
- A Equipped with wireless remote control
- Powered by a single alkaline 1.5V AA or 3V CR123A lithium battery
- Quick-release mount
- A Mil standard compliant
- A Limited two-year warranty

| Image Tube                 | Gen 2+ HD - "High Definition" 55-72 lp/mm              |
|----------------------------|--------------------------------------------------------|
| Magnification              | 1x (recommended to use with up to 12x day time optics) |
| Lens System                | F1:1.54, 108 mm                                        |
| FOV (°)                    | 10                                                     |
| Exit Pupil (mm)            | 40                                                     |
| Range of Focus (m)         | 10 to infinity                                         |
| Diopter Adjustment         | No                                                     |
| Controls                   | Direct                                                 |
| Remote Control             | Yes (Wireless)                                         |
| Brightness Control         | Automatic                                              |
| Bright Light Cut-off       | Yes                                                    |
| Infrared Illuminator       | Detachable Long Range IR Illuminator                   |
| Low Battery Indicator      | Yes                                                    |
| Power Supply               | 1 x 1.5V AA type battery or 1 x 3V CR123A type battery |
| Battery Life (hours)       | 40 ( 3 V ) / 25 (1.5 V )                               |
| Environmental Rating       | Waterproof                                             |
| MIL-STD-810                | Complies                                               |
| Operating Temperature (°C) | -40 to +50                                             |
| Storage Temperature (°C)   | -50 to +50                                             |
| Dimensions (mm/in)         | 235 x 97x 80 / 9.25 x 3.8 x 3.14                       |
| Weight (kg/lbs)            | 0.91/2                                                 |