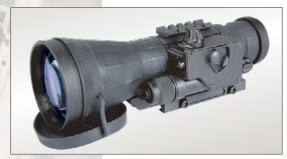

## **CO-LR Ghost MG**

Night Vision Clip-On System

The Armasight CO-LR (Clip On – Long Range) is a night vision unit that mounts in front of any existing day scope, converting the scope into a night vision-capable device with a viewing range of up to 1000 yards. Suitable for use with most commercial and military specification daytime scopes (up to 12X magnification), the CO-LR can be mounted/dismounted on any standard Picatinny rail in seconds, with no special tools required. Because the CO-LR can be mounted to an existing day scope, no re-zeroing is required. The CO-LR allows the user to maintain consistent positioning and shooting accuracy, all while maintaining the use of a fully familiar day scope.

The CO-LR is packed with innovative features like variable gain control, bright light shut-off, and wireless remote control. MIL-STD-810 housing of CO-LR is designed to take just about anything the great outdoors can throw at it.

- Simple and quick conversion of day scope to Night Vision
- Manual Gain control
- Mounts in front of riflescope with no re-zeroing required
- A Equipped with wireless remote control
- Powered by a single alkaline 1.5V AA or 3V CR123A lithium battery
- **Quick-release mount**
- Mil standard compliant
- A Limited two-year warranty