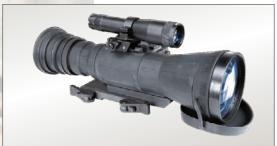

## **CO-LR Ghost MG**

Night Vision Clip-On System

The Armasight CO-LR (Clip On – Long Range) is a night vision unit that mounts in front of any existing day scope, converting the scope into a night vision-capable device with a viewing range of up to 1000 yards. Suitable for use with most commercial and military specification daytime scopes (up to 12X magnification), the CO-LR can be mounted/dismounted on any standard Picatinny rail in seconds, with no special tools required. Because the CO-LR can be mounted to an existing day scope, no re-zeroing is required. The CO-LR allows the user to maintain consistent positioning and shooting accuracy, all while maintaining the use of a fully familiar day scope.

The CO-LR is packed with innovative features like variable gain control, bright light shut-off, and wireless remote control. MIL-STD-810 housing of CO-LR is designed to take just about anything the great outdoors can throw at it.

- Simple and quick conversion of day scope to Night Vision
- Manual Gain control
- Mounts in front of riflescope with no re-zeroing required
- A Equipped with wireless remote control
- Powered by a single alkaline 1.5V AA or 3V CR123A lithium battery
- **Quick-release mount**
- Mil standard compliant
- A Limited two-year warranty