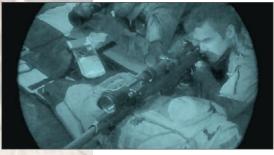

## **CO-LR Ghost MG**

Night Vision Clip-On System

The Armasight CO-LR (Clip On – Long Range) is a night vision unit that mounts in front of any existing day scope, converting the scope into a night vision-capable device with a viewing range of up to 1000 yards. Suitable for use with most commercial and military specification daytime scopes (up to 12X magnification), the CO-LR can be mounted/dismounted on any standard Picatinny rail in seconds, with no special tools required. Because the CO-LR can be mounted to an existing day scope, no re-zeroing is required. The CO-LR allows the user to maintain consistent positioning and shooting accuracy, all while maintaining the use of a fully familiar day scope.