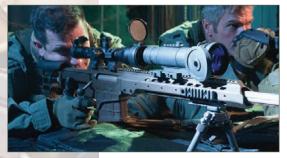

## **CO-LR Ghost MG**

Night Vision Clip-On System

The Armasight CO-LR (Clip On – Long Range) is a night vision unit that mounts in front of any existing day scope, converting the scope into a night vision-capable device with a viewing range of up to 1000 yards. Suitable for use with most commercial and military specification daytime scopes (up to 12X magnification), the CO-LR can be mounted/dismounted on any standard Picatinny rail in seconds, with no special tools required. Because the CO-LR can be mounted to an existing day scope, no re-zeroing is required. The CO-LR allows the user to maintain consistent positioning and shooting accuracy, all while maintaining the use of a fully familiar day scope.