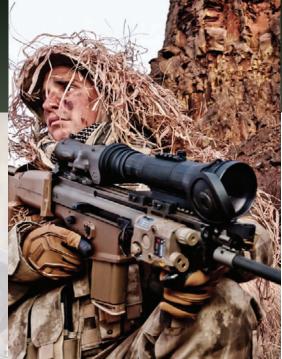

## **CO-LR Ghost MG**

Night Vision Clip-On System

The Armasight CO-LR (Clip On – Long Range) is a night vision unit that mounts in front of any existing day scope, converting the scope into a night vision-capable device with a viewing range of up to 1000 yards. Suitable for use with most commercial and military specification daytime scopes (up to 12X magnification), the CO-LR can be mounted/dismounted on any standard Picatinny rail in seconds, with no special tools required. Because the CO-LR can be mounted to an existing day scope, no re-zeroing is required. The CO-LR allows the user to maintain consistent positioning and shooting accuracy, all while maintaining the use of a fully familiar day scope.

The CO-LR is packed with innovative features like variable gain control, bright light shut-off, and wireless remote control. MIL-STD-810 housing of CO-LR is designed to take just about anything the great outdoors can throw at it.