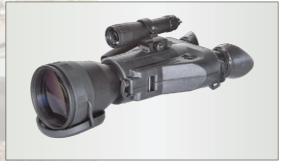

## **DISCOVERY SD**

Night Vision Bi-Ocular

Providing enhanced performance and a highly ergonomic body, the Discovery enables users to view long distances comfortably for extended periods of time. The Discovery is the perfect tool for perimeter security, observing nature, and performing long-range surveillance.

Equipped with brand new, high-performance image intensifier tubes, our Discovery Binoculars can be hand-held or mounted onto a tripod.

Available in 3X, 5X or 8X models, the Discovery is fitted with an detachable long-range IR illuminator and advanced electronic protection circuits. With a rugged body that is both water and shock resistant, but still lightweight, the Armasight Discovery is the ideal choice for hunting, wildlife observation, law enforcement, and defense applications.

- Rugged, light weight, and versatile design
- @ 3X, 5X, or 8X magnification
- A Fast, multi-coated, all-glass optics
- Oual eye viewing system for comfortable long night time viewing sessions
- Detachable long-range infrared illuminator
- Water and fog resistance
- **A** Tripod-mountable
- A Hand straps and neck strap for comfortable of use
- A Limited two-year warranty