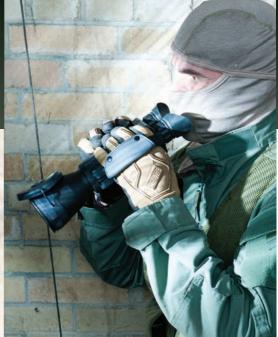

## **DISCOVERY SD**

Night Vision Bi-Ocular

Providing enhanced performance and a highly ergonomic body, the Discovery enables users to view long distances comfortably for extended periods of time. The Discovery is the perfect tool for perimeter security, observing nature, and performing long-range surveillance.

Equipped with brand new, high-performance image intensifier tubes, our Discovery Binoculars can be hand-held or mounted onto a tripod.

Available in 3X, 5X or 8X models, the Discovery is fitted with an detachable long-range IR illuminator and advanced electronic protection circuits. With a rugged body that is both water and shock resistant, but still lightweight, the Armasight Discovery is the ideal choice for hunting, wildlife observation, law enforcement, and defense applications.

- Rugged, light weight, and versatile design
- @ 3X, 5X, or 8X magnification
- A Fast, multi-coated, all-glass optics
- Oual eye viewing system for comfortable long night time viewing sessions
- Detachable long-range infrared illuminator
- Water and fog resistance
- **A** Tripod-mountable
- A Hand straps and neck strap for comfortable of use
- A Limited two-year warranty