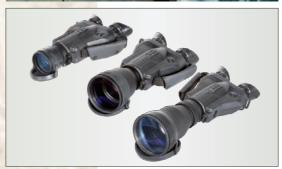

Equipped with brand new, high-performance image intensifier tubes, our Discovery Binoculars can be hand-held or mounted onto a tripod.

Available in 3X, 5X or 8X models, the Discovery is fitted with an detachable long-range IR illuminator and advanced electronic protection circuits. With a rugged body that is both water and shock resistant, but still lightweight, the Armasight Discovery is the ideal choice for hunting, wildlife observation, law enforcement, and defense applications.

- Rugged, light weight, and versatile design
- @ 3X, 5X, or 8X magnification
- A Fast, multi-coated, all-glass optics
- Oual eye viewing system for comfortable long night time viewing sessions
- Detachable long-range infrared illuminator
- Water and fog resistance
- **A** Tripod-mountable
- A Hand straps and neck strap for comfortable of use
- A Limited two-year warranty