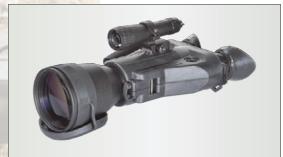

## DISCOVERY 3 Alpha

Night Vision Bi-Ocular

Providing enhanced performance and a highly ergonomic body, the Discovery enables users to view long distances comfortably for extended periods of time. The Discovery is the perfect tool for perimeter security, observing nature, and performing long-range surveillance.

Equipped with brand new, high-performance image intensifier tubes, our Discovery Binoculars can be hand-held or mounted onto a tripod.

Available in 3X, 5X or 8X models, the Discovery is fitted with an detachable long-range IR illuminator and advanced electronic protection circuits. With a rugged body that is both water and shock resistant, but still lightweight, the Armasight Discovery is the ideal choice for hunting, wildlife observation, law enforcement, and defense applications.

- A Rugged, light weight, and versatile design
- 3X, 5X, or 8X magnification
- A Fast, multi-coated, all-glass optics
- Oual eye viewing system for comfortable long night time viewing sessions
- Detachable long-range infrared illuminator
- Water and fog resistance
- **A** Tripod-mountable
- A Hand straps and neck strap for comfortable of use
- A Limited two-year warranty