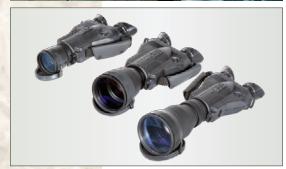

Equipped with brand new, high-performance image intensifier tubes, our Discovery Binoculars can be hand-held or mounted onto a tripod.

Available in 3X, 5X or 8X models, the Discovery is fitted with an detachable long-range IR illuminator and advanced electronic protection circuits. With a rugged body that is both water and shock resistant, but still lightweight, the Armasight Discovery is the ideal choice for hunting, wildlife observation, law enforcement, and defense applications.

- A Rugged, light weight, and versatile design
- 3X, 5X, or 8X magnification
- A Fast, multi-coated, all-glass optics
- Oual eye viewing system for comfortable long night time viewing sessions
- Detachable long-range infrared illuminator
- Water and fog resistance
- **A** Tripod-mountable
- A Hand straps and neck strap for comfortable of use
- A Limited two-year warranty