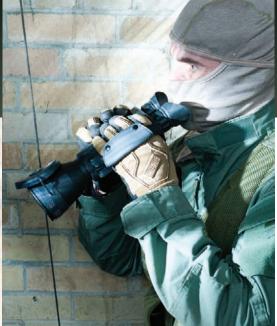

Equipped with brand new, high-performance image intensifier tubes, our Discovery Binoculars can be hand-held or mounted onto a tripod.

Available in 3X, 5X or 8X models, the Discovery is fitted with an detachable long-range IR illuminator and advanced electronic protection circuits. With a rugged body that is both water and shock resistant, but still lightweight, the Armasight Discovery is the ideal choice for hunting, wildlife observation, law enforcement, and defense applications.

- A Rugged, light weight, and versatile design
- 3X, 5X, or 8X magnification
- A Fast, multi-coated, all-glass optics
- Oual eye viewing system for comfortable long night time viewing sessions
- Detachable long-range infrared illuminator
- Water and fog resistance
- **A** Tripod-mountable
- A Hand straps and neck strap for comfortable of use
- A Limited two-year warranty