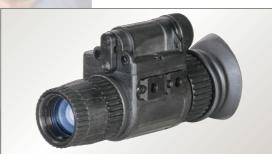

## N-14 FLAG

Multi-Purpose Night Vision Monocular

The N-14 is equipped with Automatic Brightness Control (ABC), which automatically adjusts the brightness of the image tube to achieve the highest quality image resolution under varying light conditions. The Armasight N-14 is available with a whole array of accessories like -3, 5 and 8X magnification lenses for mid-long range viewing, head or helmet mounts to allow the unit to be worn as a mono-goggle, various different weapon mounts for tactical or hunting use and detachabke IR illuminator for long range use.

- (A) Compact, rugged design
- (A) Waterproof
- **A** Weapon mountable
- A Head or helmet mountable for hands-free usage
- Auto brightness control
- A Bright light cut-off
- A Ergonomic, simple, easy to operate controls
- Outilizes single CR123A lithium battery
- Adaptable for use with cameras
- A Built-in Infrared illuminator and flood lens
- A Limited two-year warranty