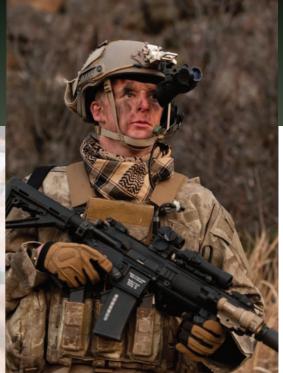

## N-14 FLAG

Multi-Purpose Night Vision Monocular

The N-14 is equipped with Automatic Brightness Control (ABC), which automatically adjusts the brightness of the image tube to achieve the highest quality image resolution under varying light conditions. The Armasight N-14 is available with a whole array of accessories like -3, 5 and 8X magnification lenses for mid-long range viewing, head or helmet mounts to allow the unit to be worn as a mono-goggle, various different weapon mounts for tactical or hunting use and detachabke IR illuminator for long range use.

- (A) Compact, rugged design
- (A) Waterproof
- **A** Weapon mountable
- A Head or helmet mountable for hands-free usage
- Auto brightness control
- A Bright light cut-off
- A Ergonomic, simple, easy to operate controls
- Outilizes single CR123A lithium battery
- Adaptable for use with cameras
- A Built-in Infrared illuminator and flood lens
- A Limited two-year warranty

| Image tube                   | FLAG - Filmless Auto-Gated IIT (comparable to Gen 4) 62-72 lp/mm |
|------------------------------|------------------------------------------------------------------|
| Magnification                | 1x standard; 3x, 5x, 8x optional                                 |
| Lens system                  | F1.2; 27 mm                                                      |
| Field of view (°)            | 40                                                               |
| Focus range (m)              | 0.25 to infinity                                                 |
| Diopter adjustment (dpt)     | -6 to +2                                                         |
| Power Supply                 | one CR123A 3V Lithium                                            |
| Battery life (hour)          | up to 60                                                         |
| Automatic Brightness Control | Yes                                                              |
| Bright Light Cut-off         | Yes                                                              |
| Automatic Shut-off System    | Yes                                                              |
| Infrared Illuminator         | Yes (With Build-in Flood Lens)                                   |
| IR Indicator                 | Yes (in FOV)                                                     |
| Low Battery Indicator        | Yes (in FOV)                                                     |
| Operating Temperature (°C)   | -40 to +50                                                       |
| Dimensions (mm/in)           | 140 x 49 x 69 / 5.5 x 1.9 x 2.7                                  |
| Weight (kg/lbs)              | 0.34 / 0.75                                                      |