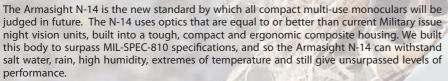

## N-14 FLAG

Multi-Purpose Night Vision Monocular

The N-14 is equipped with Automatic Brightness Control (ABC), which automatically adjusts the brightness of the image tube to achieve the highest quality image resolution under varying light conditions. The Armasight N-14 is available with a whole array of accessories like -3, 5 and 8X magnification lenses for mid-long range viewing, head or helmet mounts to allow the unit to be worn as a mono-goggle, various different weapon mounts for tactical or hunting use and detachabke IR illuminator for long range use.

- (A) Compact, rugged design
- (A) Waterproof
- **A** Weapon mountable
- A Head or helmet mountable for hands-free usage
- Auto brightness control
- A Bright light cut-off
- A Ergonomic, simple, easy to operate controls
- Outilizes single CR123A lithium battery
- Adaptable for use with cameras
- A Built-in Infrared illuminator and flood lens
- A Limited two-year warranty