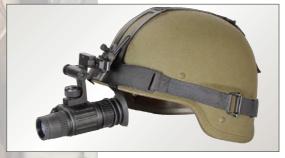

## N-14 FLAG

Multi-Purpose Night Vision Monocular

The N-14 is equipped with Automatic Brightness Control (ABC), which automatically adjusts the brightness of the image tube to achieve the highest quality image resolution under varying light conditions. The Armasight N-14 is available with a whole array of accessories like -3, 5 and 8X magnification lenses for mid-long range viewing, head or helmet mounts to allow the unit to be worn as a mono-goggle, various different weapon mounts for tactical or hunting use and detachabke IR illuminator for long range use.

- (A) Compact, rugged design
- (A) Waterproof
- **A** Weapon mountable
- A Head or helmet mountable for hands-free usage
- Auto brightness control
- A Bright light cut-off
- A Ergonomic, simple, easy to operate controls
- Outilizes single CR123A lithium battery
- Adaptable for use with cameras
- A Built-in Infrared illuminator and flood lens
- A Limited two-year warranty