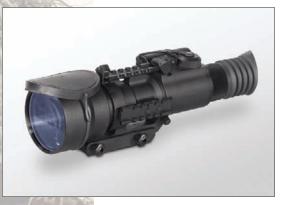

## NEMESIS 4X SD Night Vision Riflescope

The Armasight Nemesis is the perfect solution for situations where the hunter needs greater distance between themselves and their target. Featuring a high-quality image intensifier tube, easy to use internal windage and elevation adjustments, and simple push button controls, the Armasight Nemesis will allow you to see beyond the expected in nighttime conditions. The adjustable brightness illuminated reticle is unique; no other night vision rifle scope on the market has such well-defined (yet extremely thin) crosshairs that allow such precise shot placement, even on exceptionally small targets. The Nemesis is fitted with a Picatinny/Weaver mount that allows for highly accurate rail positioning, ensuring user comfort; three accessory mounting rails allow easy mounting of our included long-range IR illuminator and/or other compatible accessories. The Nemesis is water resistant, robust, lightweight, and engineered from aircraft aluminum.

- Ax Magnification with 10 degrees FOV
- A Bright source protection, Auto Bright Control (ABC)
- A Illuminated center red cross reticle for optimal contrast
- Controls and adjustments are simple and easy to operate
- A Water resistant design
- A Flip-up back-up iron sights
- Mounts to standard weaver rails
- Ø Variable reticle brightness
- Detachable long-range infrared illuminator
- A Limited two-year warranty