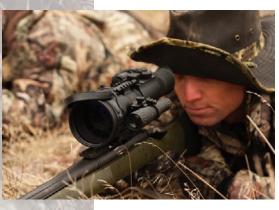

## NEMESIS 4X SD Night Vision Riflescope

The Armasight Nemesis is the perfect solution for situations where the hunter needs greater distance between themselves and their target. Featuring a high-quality image intensifier tube, easy to use internal windage and elevation adjustments, and simple push button controls, the Armasight Nemesis will allow you to see beyond the expected in nighttime conditions. The adjustable brightness illuminated reticle is unique; no other night vision rifle scope on the market has such well-defined (yet extremely thin) crosshairs that allow such precise shot placement, even on exceptionally small targets. The Nemesis is fitted with a Picatinny/Weaver mount that allows for highly accurate rail positioning, ensuring user comfort; three accessory mounting rails allow easy mounting of our included long-range IR illuminator and/or other compatible accessories. The Nemesis is water resistant, robust, lightweight, and engineered from aircraft aluminum.

- Ax Magnification with 10 degrees FOV
- A Bright source protection, Auto Bright Control (ABC)
- A Illuminated center red cross reticle for optimal contrast
- Controls and adjustments are simple and easy to operate
- A Water resistant design
- A Flip-up back-up iron sights
- Mounts to standard weaver rails
- Ø Variable reticle brightness
- Detachable long-range infrared illuminator
- A Limited two-year warranty